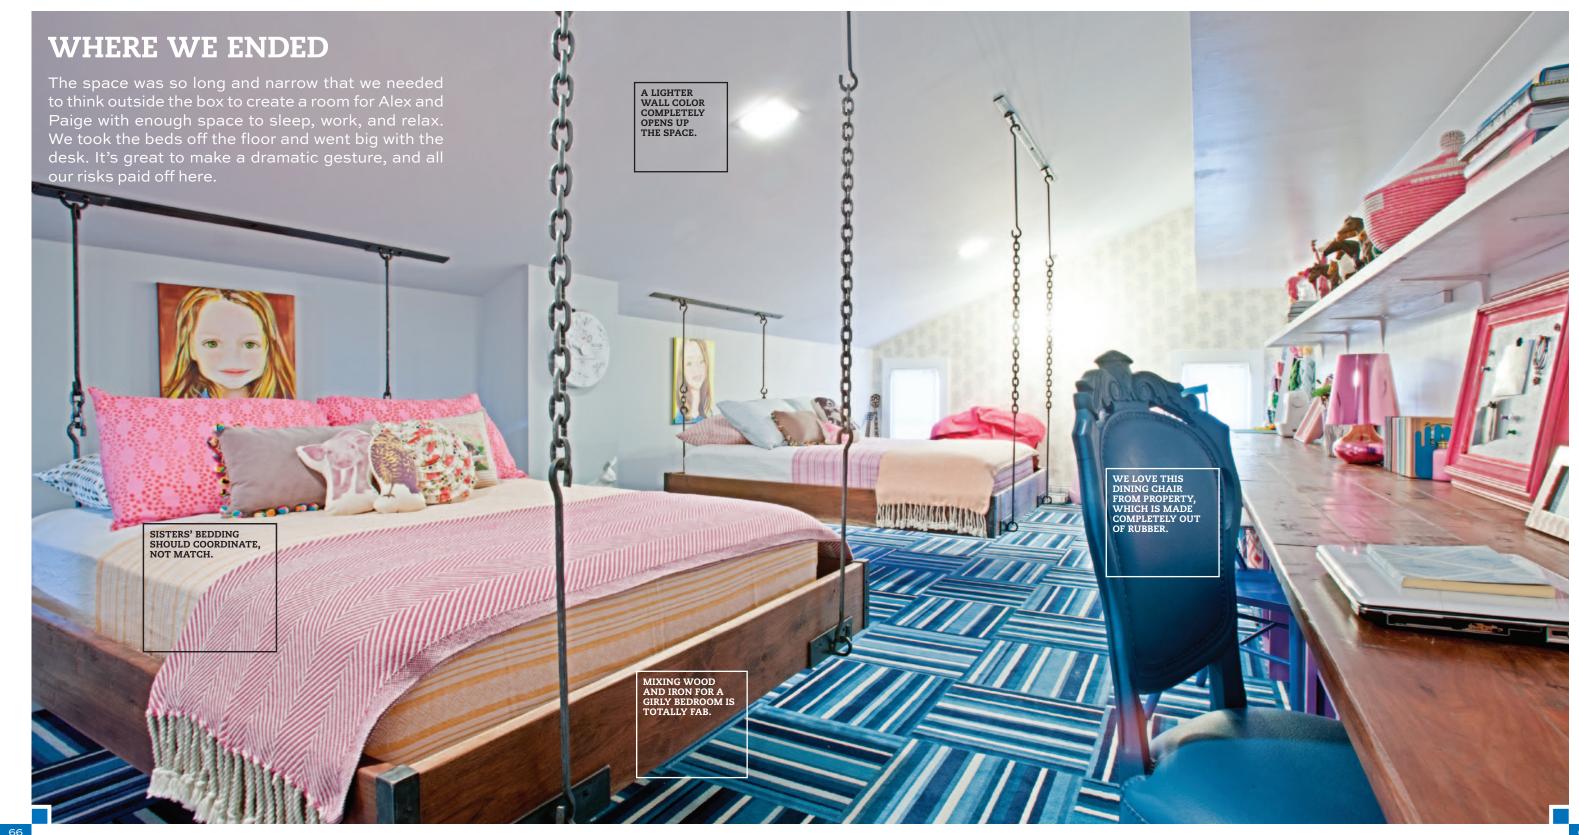

We wanted to build the ultimate girls' bedroom: a place where Alex and Paige could sleep, study, create, and hang out with friends. Our goal was to bring in the girls' personalities through color and fun furnishings and to keep a sense of openness. The shape of the room was a challenge-not only was it long and narrow, but the ceiling also sloped on one side. The upside was that the door and closet were at one end, while the two windows were on the opposite wall,

With not enough in our budget to lay a new floor, we replaced the carpet with blue "Ins and Outs" Flor carpet tiles. The bold blue kept the room from feeling too girly, and although there's a lot going on in this pattern, it's almost so busy it becomes neutral and grounds everything on top of it.

#### STEP 2 INSTALL HANGING BEDS

Our goal was to maintain an airy feel, so we hired a local craftsman, Carl Engel, to build the hanging beds out of iron and wood to reflect the aesthetic of the Drummond ranch. Installing the beds was an enormous challenge—they were incredibly heavy and needed to be attached to the beams in the ceiling. The open space under the beds makes the room feel less crowded.

Instead of going crazy with pink and frilly girly bedding, we chose simple but beautiful fabrics in muted country colors. They show off the beds yet keep things feminine and sweet.

The green nesting tables between the beds are bold and functional, while the bunny lamp is playful and provides enough light to read by.

Our good friend Linda Mason, a New York-based artist, painted the portraits of the girls that hang above the beds. We thought this was a special way to introduce personal art.

52