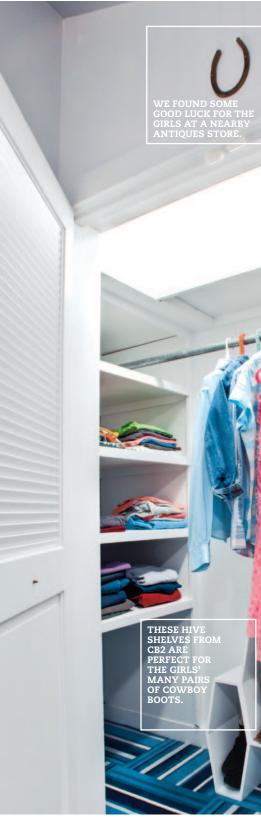

The existing closet was fairly deep but had only one hanging bar and no storage, shelving, or doors. It was just a lot of dead space and was perfectly suited for the custom shelving we installed. We finished it off with closet doors that were painted white to match the rest of the room.