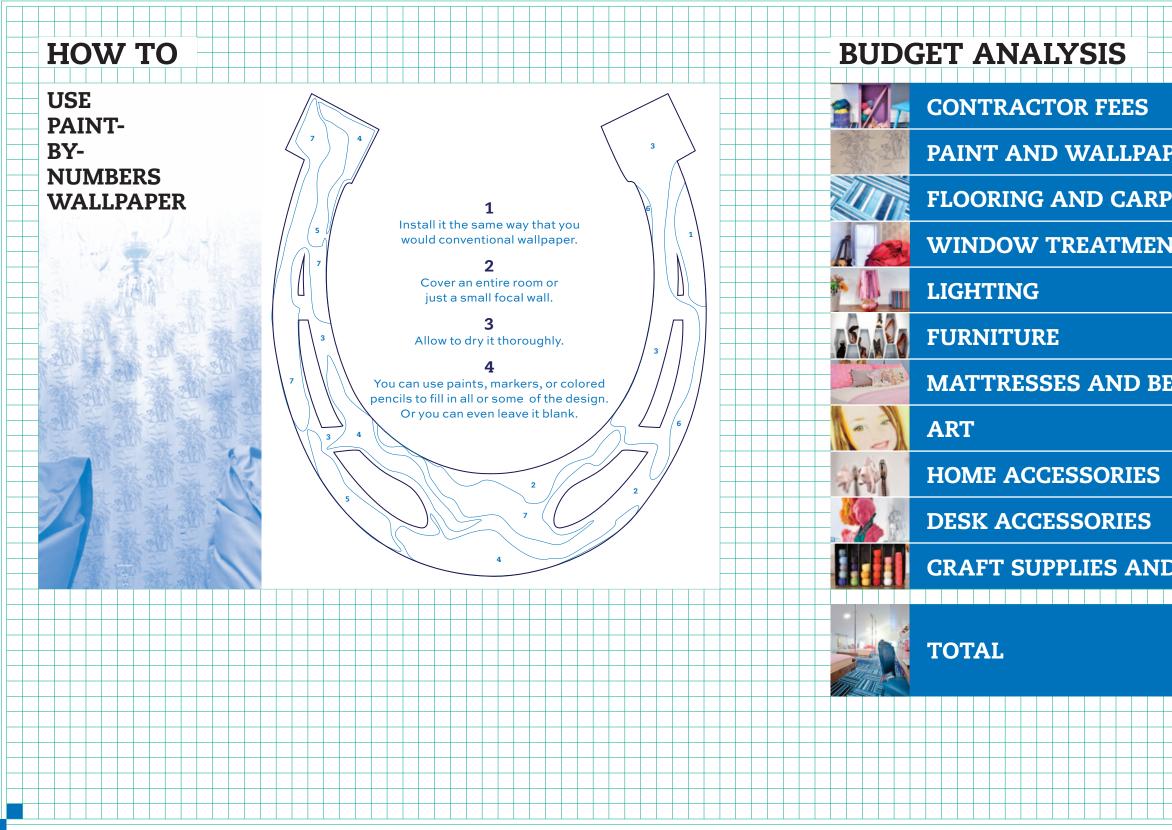

#### STEP 4 **CARVE OUT A NOOK**

Our goal for the area below the windows was to create a nook where the girls could hang out, read, knit, and spend time with their friends. We papered the wall behind it with a paint-by-numbers wallpaper designed by Jenny Wilkinson. It's gorgeous whether it's colored in or not, but we added a big basket of paint markers in case the girls felt inspired.

HOME BY NOVOGRATZ

|            | \$15,000.00 |
|------------|-------------|
| PER        | \$240.00    |
| PETS       | \$1,918.40  |
| NTS        | \$470.00    |
|            | \$655.40    |
|            | \$3,554.90  |
| BEDDING    | \$1,064.00  |
|            | GIFT        |
| 5          | \$1,875.18  |
|            | \$383.00    |
| ID STORAGE | \$2,157.96  |
|            | \$27,318.84 |
|            |             |