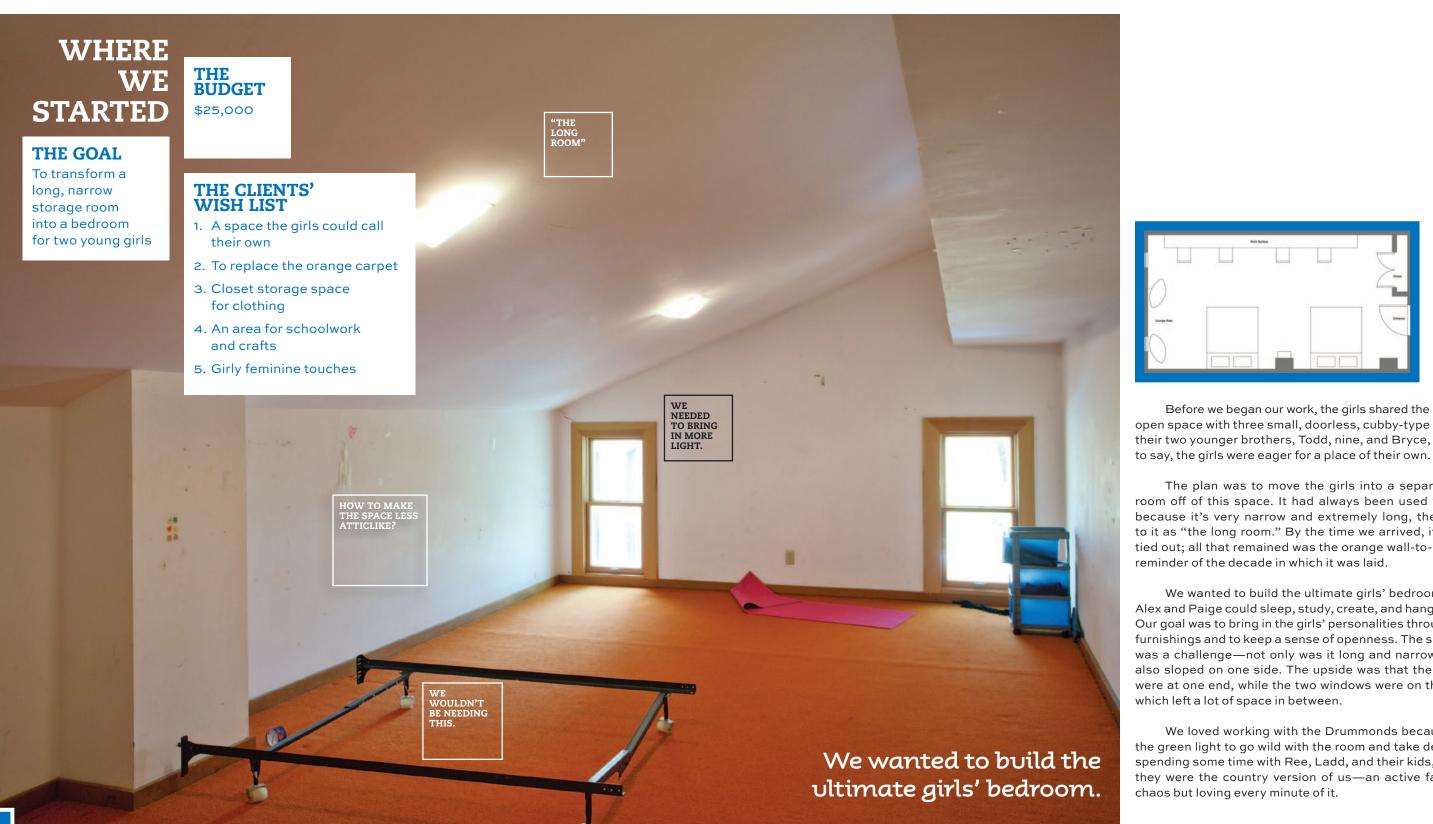

Before we began our work, the girls shared the upstairs-a large open space with three small, doorless, cubby-type bedrooms—with their two younger brothers, Todd, nine, and Bryce, seven. Needless

The plan was to move the girls into a separate, unoccupied room off of this space. It had always been used for storage, and because it's very narrow and extremely long, the family referred to it as "the long room." By the time we arrived, it had been emptied out; all that remained was the orange wall-to-wall carpeting, a

We wanted to build the ultimate girls' bedroom: a place where Alex and Paige could sleep, study, create, and hang out with friends. Our goal was to bring in the girls' personalities through color and fun furnishings and to keep a sense of openness. The shape of the room was a challenge-not only was it long and narrow, but the ceiling also sloped on one side. The upside was that the door and closet were at one end, while the two windows were on the opposite wall,

We loved working with the Drummonds because they gave us the green light to go wild with the room and take design risks. After spending some time with Ree, Ladd, and their kids, we realized that they were the country version of us-an active family living amid