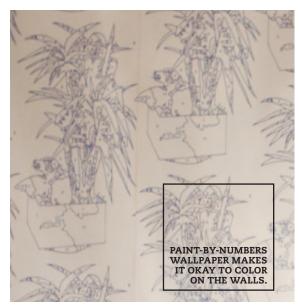

#### STEP 4 **CARVE OUT A NOOK**

Our goal for the area below the windows was to create a nook where the girls could hang out, read, knit, and spend time with their friends. We papered the wall behind it with a paint-by-numbers wallpaper designed by Jenny Wilkinson. It's gorgeous whether it's colored in or not, but we added a big basket of paint markers in case the girls felt inspired.