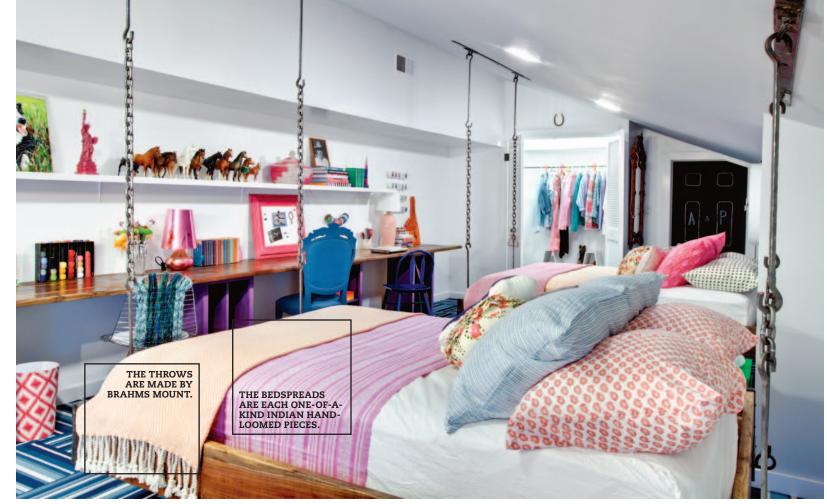

# Installing the beds was an enormous challenge.

#### STEP 2 INSTALL HANGING BEDS

Our goal was to maintain an airy feel, so we hired a local craftsman, Carl Engel, to build the hanging beds out of iron and wood to reflect the aesthetic of the Drummond ranch. Installing the beds was an enormous challenge—they were incredibly heavy and needed to be attached to the beams in the ceiling. The open space under the beds makes the room feel less crowded.

Instead of going crazy with pink and frilly girly bedding, we chose simple but beautiful fabrics in muted country colors. They show off the beds yet keep things feminine and sweet.

The green nesting tables between the beds are bold and functional, while the bunny lamp is playful and provides enough light to read by.