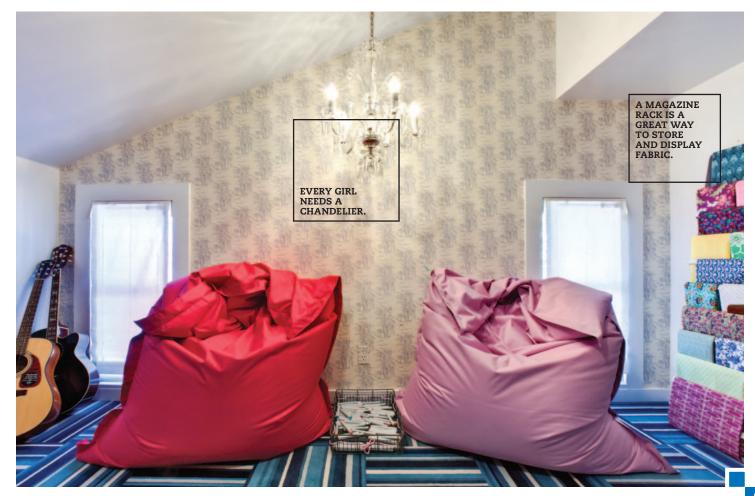

#### STEP 4 **CARVE OUT A NOOK**

Our goal for the area below the windows was to create a nook where the girls could hang out, read, knit, and spend time with their friends. We papered the wall behind it with a paint-by-numbers wallpaper designed by Jenny Wilkinson. It's gorgeous whether it's colored in or not, but we added a big basket of paint markers in case the girls felt inspired.

The beanbag chairs are Sitonit Originals made by Loopee Design. They're great for lounging and can be laid flat as extra beds for sleepovers.

The chandelier came from the River City Trading Post in Jenks, Oklahoma. Ree had always wanted a beautiful chandelier, but Ladd didn't think it would look right on a ranch, until this one found a home upstairs. It was the perfect way to define the nook as its own space.