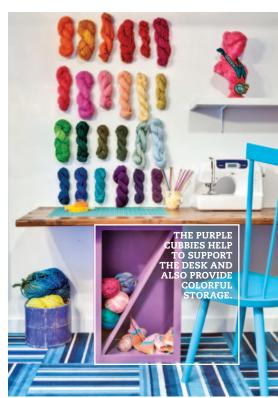

#### STEP 3 **BUILD A LONG DESK**

We asked Carl Engel to build a desk using the same local materials he used to build the beds, and he came back with the stunning sixteen-foot-long desk that runs most of the length of the room. The supports below were built as storage cubbies, and we painted them purple to bring in color and make the desk feel a little younger. We added the white shelf above to give the girls a place for their books, photos, collections, and awards.

Because Alex and Paige both like to sew and knit, we reserved one end of the long desk as a craft space. We created a yarn wall, added storage for needles and supplies, and made space for their sewing machine.