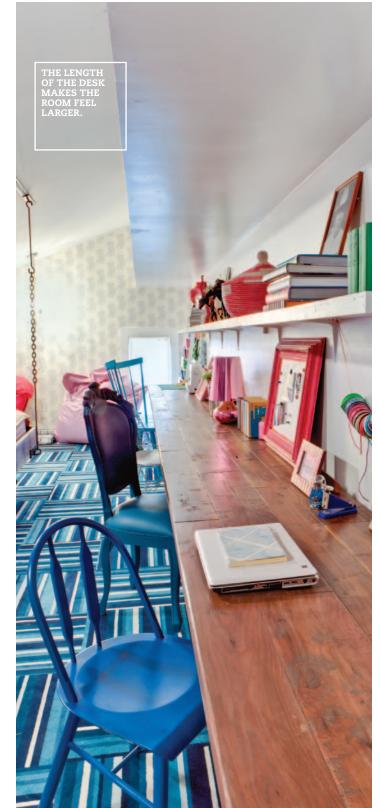

#### STEP 3 **BUILD A LONG DESK**

We asked Carl Engel to build a desk using the same local materials he used to build the beds, and he came back with the stunning sixteen-foot-long desk that runs most of the length of the room. The supports below were built as storage cubbies, and we painted them purple to bring in color and make the desk feel a little younger. We added the white shelf above to give the girls a place for their books, photos, collections, and awards.