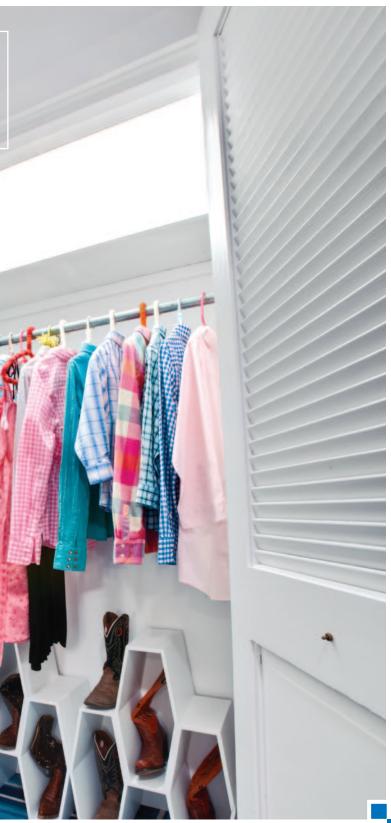

The existing closet was fairly deep but had only one hanging bar and no storage, shelving, or doors. It was just a lot of dead space and was perfectly suited for the custom shelving we installed. We finished it off with closet doors that were painted white to match the rest of the room.